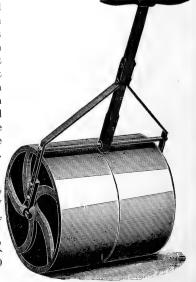

e grass has attained a height of three inches it should be cut with a sharp scythe; never use a lawn mower that "pinches off" or "pulls" the grass, it should "clip" it with a good shear cut. Frequent mowings and rollings are necessary to keep a lawn in good condition. Once or twice during the season an application of Mapes or Quinnipiac should be applied as a top dressing. To "thicken up" the grass use one bushel lawn seed per acre. Don't forget the roller. Use a good Lawn Mower, in good cutting order.

# REPAIRING LAWN MOWERS

We repair and sharpen Lawn Mowers of all kinds, putting them in first-class working order. Should any be sent to us that are too nearly worn out to repair, we will so advise.

#### AND GARDEN ROLLER

Two Sections, each 12x24 inches, weight about 450 lbs., \$17.50.



# HORSE LAWN ROLLERS



Very strong, wood work of heavy oak, can be loaded to any desired weight. Nine sizes are made of which the 3 section and 4 section rollers are rigged with shafts for one horse, other sizes have pole for two horses unless otherwise ordered.

|    |            |        | Descri | ption.  |        |        | Weight.  | List Prices. |
|----|------------|--------|--------|---------|--------|--------|----------|--------------|
| 3  | Sections,  | each   | 12 in. | long by | 20 in. | diam., | 575 lbs. | \$35.00      |
| 4  | 6.6        | "      | 12     | 44      | 20     | 6.6    | 750 ''   | 42.50        |
| 5  | "          | "      | 12     | 44      | 20     | "      | 950 ''   | 50.00        |
| 4  | "          | "      | 12     | 4.6     | 24     | "      | 850 ''